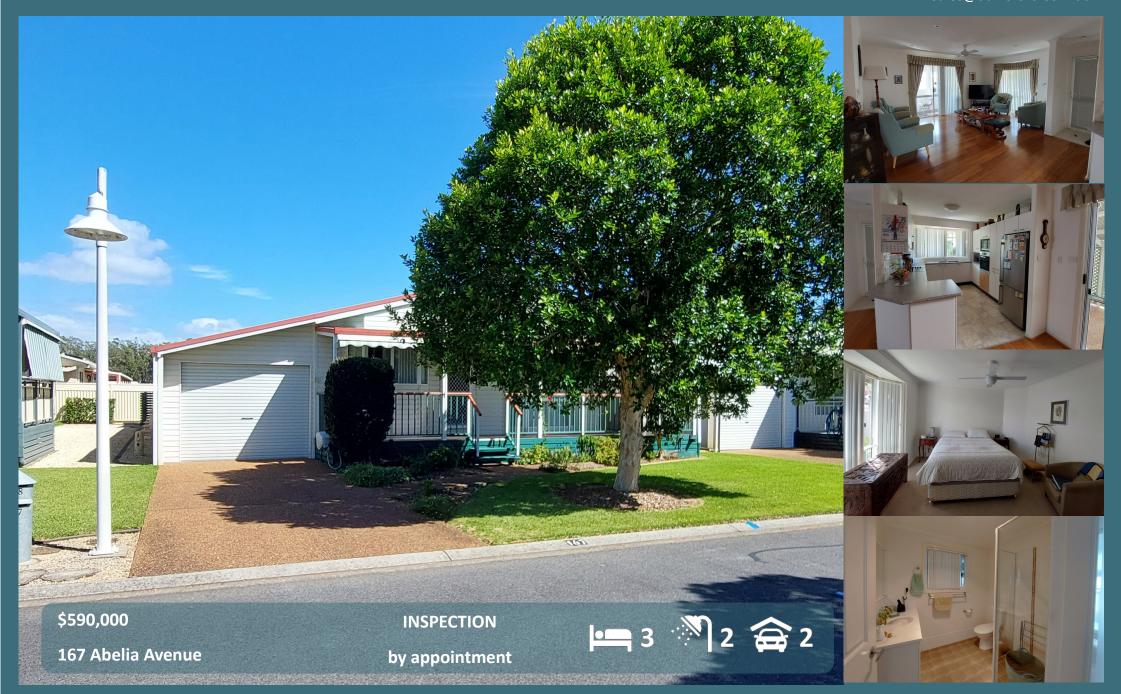

## **FEATURES**

- Open plan living
- •3 Bedrooms
- Built-in-robes
- •2 Bathrooms
- Practical Kitchen
- •Electric cook top & wall oven
- Air Conditioner
- Ceiling Fans
- Solar Panels
- Heat Pump HWS
- •2+ Car accommodation
- Garden shed
- Mailbox
- Garbage collected

Dahlsford Grove is close to many attractions that bring visitors from all over the world.

A secure, private community with a superior quality of life at an affordable price.

Open Plan Lounge/Dining ceiling fans and Air Con. Kitchen has D/washer, Range hood, Electric Cook Top and Wall Oven.3 Bedrooms. Bed 1: Walk-in-robe, Ensuite: Shower, vanity, toilet. Bed 2: Built-in-robe. Bed3: Built-in-robe. Main Bathroom: Shower, vanity, toilet. Auto Garage door, 2-3 car spaces + covered rear patio. Front verandah East facing / Side verandah North facing. Solar panels, Heat Pump HWS, Garden shed. Garden front/side/rear.

Block sizes are generous. Standard of presentation is very high at Dahlsford Grove.

Houses are set well back from the street allowing a sense of spaciousness and freedom to move.

Mail delivered and garbage collected from the front of your home.